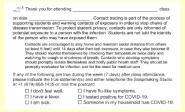

## **Contact Tracing Event Log**

Contact tracing has been implemented as part of the Soapmaking Studio's modifications for safe reopening. Students who attend in person receive a postcard or option to call to report events or symptoms.

Event reporting is anonymous; after notification of an event, the Soapmaking Studio will contact all students who attended the class. Students are notified by email within 4 hours and by telephone within 12 hours.